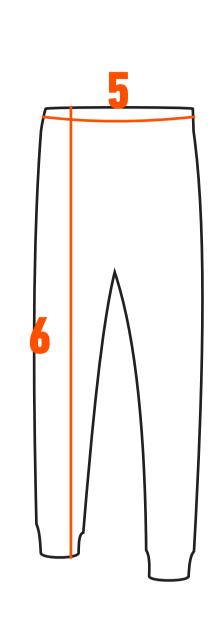

# Hip (5)

Measure around the fullest part of your hips, inserting your forefinger between the tape and your hip to allow ease in fit.

### Inseam (4 + 6)

Measure similar pant that fits you well. Measure along the inseam, from the hips to the bottom of the hem.