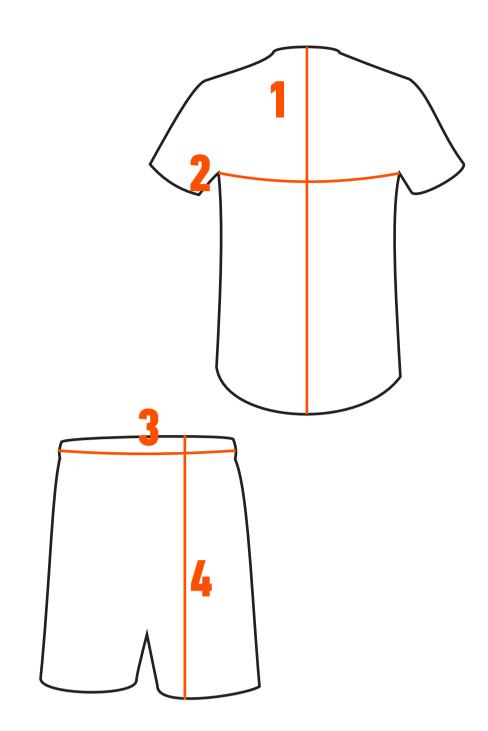

#### Torso (1)

Measure from your neck and down towards right above your hips, while standing up with a straight back.

## Chest (2)

Measure around the fullest part of your chest, keeping tape firmly under your armpits and around your shoulder blades.

# Waist (3)

Measure around your waist, slightly below your natural waist, where you normally wear your pants. Insert your forefinger between the tape and your body to allow ease in fit.

### Inseam (4 + 6)

Measure similar pant that fits you well. Measure along the inseam, from the hips to the bottom of the hem.